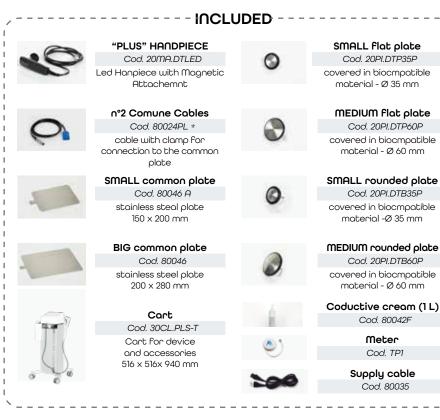

#### ACCESSORIES

---- OPTIONAL

SMALL bipolar handpiece Cod. 30MA.DTBIPO-P Led handpiece and small bipolar handpiece

BIG bipolar handpiece Cod. 30MA.DTBIPO-G Led handpiece and large bipolar handpiece

Bag Cod. 150 Cover bag for transport

\* il codice si riferisce ad 1 unità

Triax Cable

Cod. TRX.PL Cable for connecting adhesive electrodes

Adhesive Electrodes Cod. 80073 40 x 80 mm 120 pieces pack

Adhesive common plate

Cod. 80019

**BIG Flat plate** 

Cod. 20PI.DTP85P

covered in biocmpatible

material Ø 85 mm

**BIG** rounded plate

Cod. 20PI.DTB85P

covered in biocmpatible

material - Ø 85 mm

OUR SPORT PARTNERS