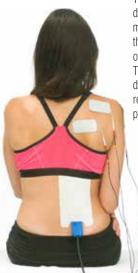

# AVx MODE (OPTIONAL)

The Automatic mode of **Doctor Tecar PLUS** was designed to allow the therapist to be free from the manual use of tecar therapy: the special cable and the three electrodes also allow you to treat even areas of the body with complex shapes.

#### SIMULTANEOUS Mode

By setting the Simultaneous Automatic mode, the energy is delivered simultaneously by all three adhesive electrodes.

#### SEQUENTIAL Mode

In the Sequential Automatic Mode, the energy is delivered sequentially by the adhesive electrodes, according to an order decided by the user. The energy delivery time can also be set for each electrode. **Doctor Tecar PLUS** has a USB socket on the back of the device, thanks to which it is possible to constantly update the software.