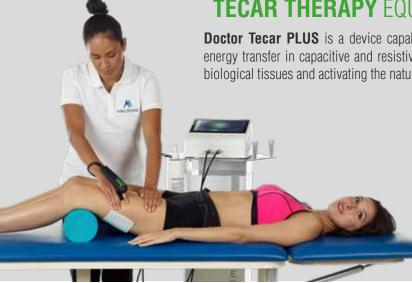

# **TECAR THERAPY** EQUIPMENT, UNIQUE AND POWERFULL

HIGH POWER UP TO 600 Wpp

ENERGY SUPPLY

**Doctor Tecar PLUS** is a device capable of performing tecar therapy treatments, a method of energy transfer in capacitive and resistive mode capable of stimulating the passage of energy in biological tissues and activating the natural processes of repair and recovery.