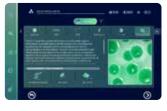

#### **REAL-TIME UPDATE**

**Doctor Tecar PLUS** it has an innovative system for measuring the amount of energy transferred into the tissues: the Bio-transfer System, a graphic display system of the percentage variations during treatment, with the possibility of recording the initial value.