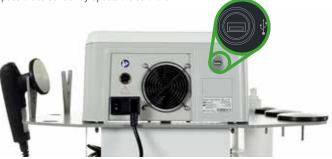

#### SEQUENTIAL Mode

In the Sequential Automatic Mode, the energy is delivered sequentially by the adhesive electrodes, according to an order decided by the user. The energy delivery time can also be set for each electrode. **Doctor Tecar PLUS** has a USB socket on the back of the device, thanks to which it is possible to constantly update the software.