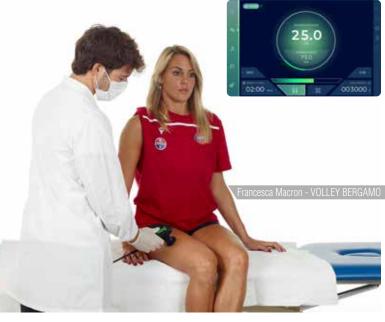

# **MULTIFREQUENCIES TECAR THERAPY**

7 DIFFERENT FREQUENCIES FROM 300kHz to 1,5MHz

FOR A PROPER CLINICAL DOSAGE

MANY EMISSION MODES CW - PULSED - DIMMER

**Doctor Tecar PLUS** delivers 7 different frequencies, from 300 kHz to 1500 kHz. The innovative SWING mode allows the frequency variation during treatment to maximize therapeutic performance on the different tissue targets.

**Doctor Tecar PLUS** can also deliver with a fixed frequency, including the frequency 448 kHz, with the graphic display of the treated tissue with the relative frequency delivered.