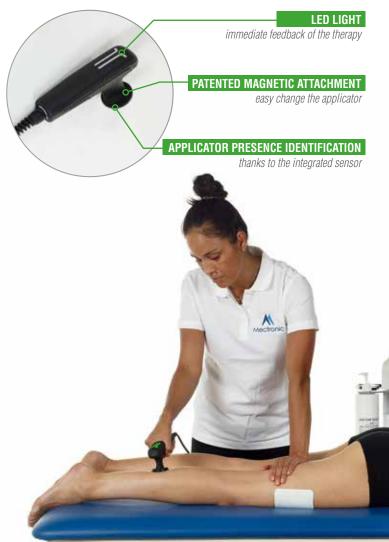

### **PLUS HANDPIECE**

**Doctor Tecar PLUS** is equipped with the innovative PLUS handpiece, which allows for easy and immediate therapy control.