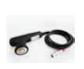

# AVx MODE (OPTIONAL)

The Automatic mode of **Doctor Tecar PLUS** was designed to allow the therapist to be free from the manual use of tecar therapy: the special cable and the three electrodes also allow you to treat even areas of the body with complex shapes.

The AVx Mode also allows you to treat the patient dynamically, allowing the operator to focus on the rehabilitation activity, for example accompanying the patient during proprioceptive exercises.

#### SIMULTANEOUS Mode

By setting the Simultaneous Automatic mode, the energy is delivered simultaneously by all three adhesive electrodes.

#### SEQUENTIAL Mode

In the Sequential Automatic Mode, the energy is delivered sequentially by the adhesive electrodes, according to an order decided by the user. The energy delivery time can also be set for each electrode. **Doctor Tecar PLUS** has a USB socket on the back of the device, thanks to which it is possible to constantly update the software.