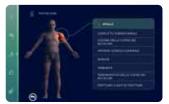

## THERAPEUTICAL PROTOCOLS

**Doctor Tecar PLUS** has an interactive menu with the possibility of using therapeutic protocols specially designed and divided according to the anatomical area to be treated. It is also possible to create and save customized protocols, choose to treat the patient according to the effect to be obtained or select one of the non-localized pathologies present.